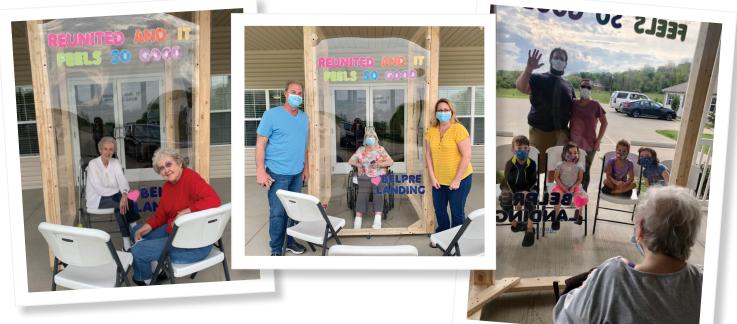

At Buckeye Hospice, we focus on making every moment matter regardless of the circumstance. We are continuing this belief during COVID-19 for all those we serve by introducing a means for families to stay connected to their loved one through an innovative approach. Introducing the "Visitation Station." This unit will be stationed at a designated location outside of the facility of which your loved ones resides. To ensure optimal safety, the unit has a protective plexiglass barrier which allows the resident to sit inside comfortably while loved one visits outside the station.

1915 Hill Street, Belpre, Ohio 45714

Reunited and it feels so Good!