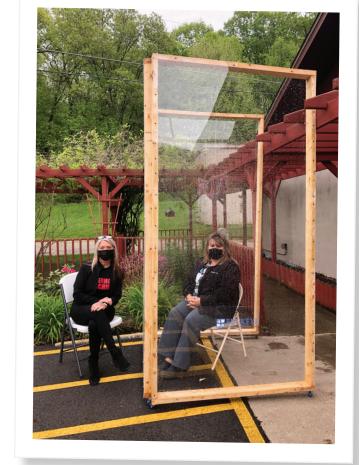

## Signation Station

Every. Moment. Matters.

At Buckeye Hospice, we focus on making every moment matter regardless of the circumstance. We are continuing this belief during COVID-19 for all those we serve by introducing a means for families to stay connected to their loved one through an innovative approach. Introducing the "Visitation Station." This unit will be stationed at a designated location outside of the facility of which your loved ones resides. To ensure optimal safety, the unit has a protective plexiglass barrier which allows the resident to sit inside comfortably while loved one visits outside the station.